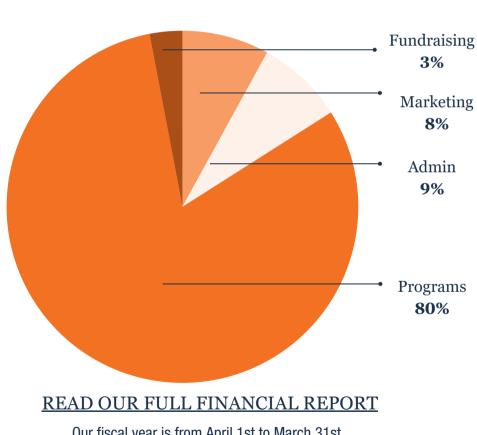

### **FINANCIALS**

At Miracle Foundation, we take pride in being thoughtful stewards of the resources entrusted to us. By managing our funding with care and integrity, we ensure long-term support for children, families, and communities, laying the groundwork for lasting change and a stronger future.

Our fiscal year is from April 1st to March 31st.