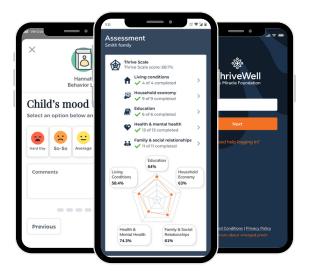

#### **ONE POWERFUL TOOL**

ThriveWell is changing lives across the globe, helping children in India, East Africa, and the U.S. grow up in safe, stable families with the support they need to thrive.

This platform gives social workers the ability to track well-being in real time and respond with the right support at the right moment. Using ThriveWell, organizations are making smarter decisions, and creating better outcomes, for children and families everywhere.